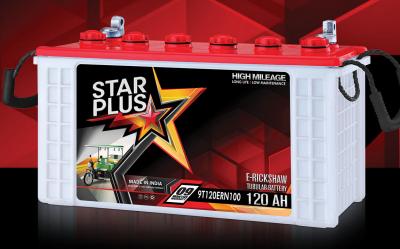

# STAR PLUS

TUBULAR BATTERY E-RICKSHAW

## **Technical Specifications**

| Product Type<br>(C20 rate - 27°C) | Dimensions<br>(LWH) (mm) ± 5 | Wet Weight<br>(Kgs) ± 3% | Sp. Gr. – Full<br>Charge - 27°C | Charging<br>Amps | Free Replacement<br>Warranty |
|-----------------------------------|------------------------------|--------------------------|---------------------------------|------------------|------------------------------|
| 12V 100 AH                        | 410 X 174 X 247              | 28.00                    | 1.265 ± 0.005                   | 15A              | 06 Months                    |
| 12V 120 AH                        | 410 X 174 X 247              | 30.00                    | 1.265 ± 0.005                   | 16A              | 09 Months                    |

### Salient Features

- High Pressure Die Casted Tubular Spines
- Low Antimonial Selenium Alloy
- Best quality of Oxide formulation with additives
- Specially designed negative plates
- High Tensile, Acid Resistant Polyester Gauntlets
- High Porosity & Low Electrical Resistance Separators
- Corrosive Resistant Fasteners
- Superior Mileage Output, High number of Cycles, High Reliability & Guaranteed Service Life
- Low Self Discharge & Quick Recharge
- Factory filled and charged condition

# **Applications**

Electric Rickshaw